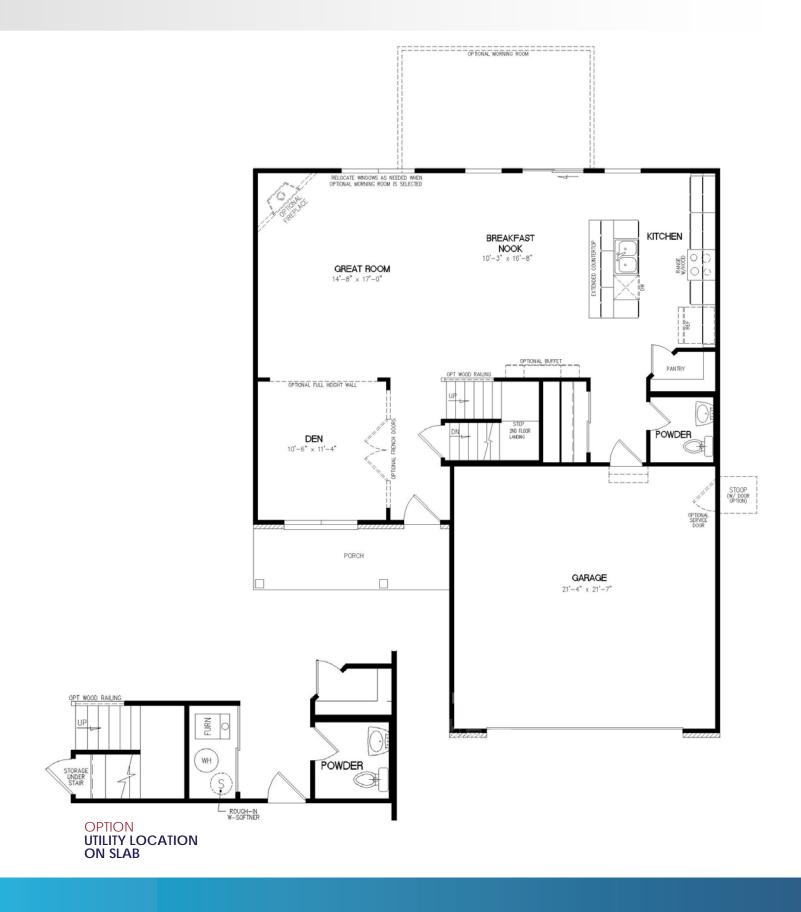

# **BRADFORD II**

TWO STORY | 3 BEDROOMS | 2.5 BATHS 2 CAR GARAGE | 2,393 SQUARE FEET



**Oberer Companies** 3445 Newmark Drive Miamisburg, Ohio 45342 Phone: 937.531.5505 Fax: 937.278.6334 obererhomes.com







### **FIRST FLOOR**



#### **SECOND FLOOR**



#### **ELEVATIONS**

**ELEVATION C** 



ELEVATION F







## FEATURES BRADFORD II

Covered Front Porch
Open Concept Floor Plan
Spacious Great Room
Den off Main Entry

Range with Hood
Walk-In Pantry
Island in Kitchen
Second Floor Laundry Room

Large Walk-in Closet in Owners Suite Game Room

\* Features listed above may not be all standard options. Upgraded options are at additional costs. Features are subject to change without notice.