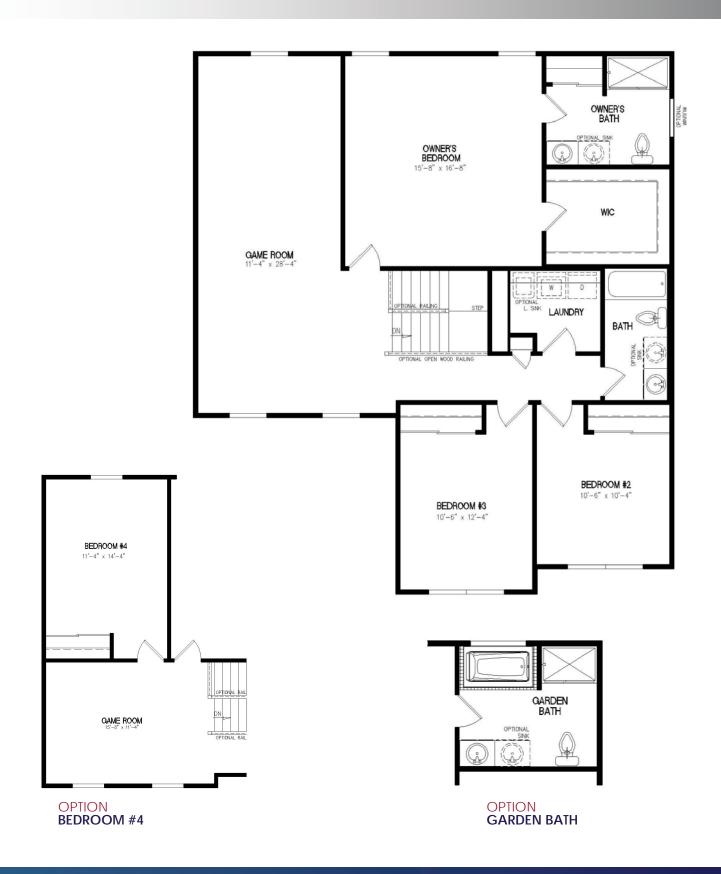

# **BRADFORD II**

TWO STORY | 3 BEDROOMS | 2.5 BATHS 2 CAR GARAGE | 2,393 SQUARE FEET



**Oberer Companies** 3445 Newmark Drive Miamisburg, Ohio 45342 Phone: 937.531.5505 Fax: 937.278.6334 obererhomes.com







### **FIRST FLOOR**



#### **SECOND FLOOR**



#### **ELEVATIONS**

**ELEVATION C** 



ELEVATION F







## FEATURES BRADFORD II

Covered Front Porch
Open Concept Floor Plan
Spacious Great Room
Den off Main Entry

Range with Hood
Walk-In Pantry
Island in Kitchen
Second Floor Laundry Room

Large Walk-in Closet in Owners Suite Game Room

\* Features listed above may not be all standard options. Upgraded options are at additional costs. Features are subject to change without notice.