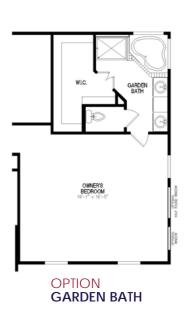

### SECOND FLOOR

OPTION LARGE LAUNDRY/ SEWING ROOM

BEDROOM #2

OFF. STITING ROOM

11'-0' x 11'-5'

WIC.

OWNERS
BATH

OFFICIAL ROOF SEEDROOM