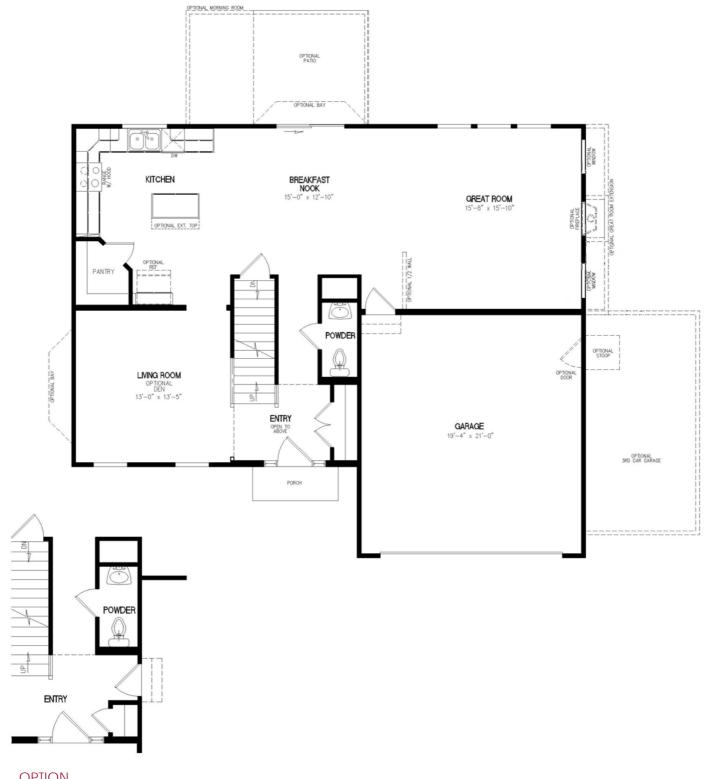

### FIRST FLOOR

OPTION SERVICE DOOR TO ENTRY

## FEATURES GEORGETOWNE

Covered Front Porch
Two Story Entry
Living Room off Main Entry
Open Concept Floor Plan

Large Breakfast Nook Range with Hood Island in Kitchen 42" Wide Stairs
Second Floor Laundry
Dual Vanities in Owners Suite