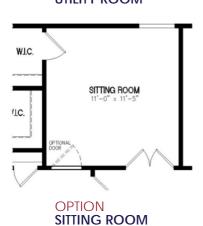

### SECOND FLOOR

OPTION LARGE LAUNDRY/ SEWING ROOM

BEDROOM #2

OFF. STITING ROOM

11'-0' x 11'-5'

WIC.

OWNERS
BATH

OFFICIAL ROOF SEEDROOM