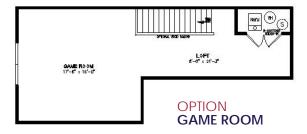

# HUDSON

RANCH STYLE | 3 BEDROOMS | 2 BATHS 2 CAR GARAGE | 1,773 SQUARE FEET



Phone: 937.531.5505 Fax: 937.278.6334 obererhomes.com







#### **FLOOR PLAN**



## **OPTIONS**



OPTION COVERED PATIO







ENLARGED WALK IN CLOSET

# HUDSON ADDITIONAL OPTIONS



OPTION FIRST FLOOR W/ GAME ROOM





## **ELEVATIONS**

#### **ELEVATION A LEFT**



#### **ELEVATION A RIGHT**



**ELEVATION B LEFT** 



**ELEVATION B RIGHT** 



### FEATURES HUDSON

Covered Front Porch
Open Concept Floor Plan
Spacious Great Room

Island in Kitchen Range with Hood Florida Room Dual Vanities in Owners Suite

Large Walk-In Closet in Owners Suite

\* Features listed above may not be all standard options. Upgraded options are at additional costs. Features are subject to change without notice.