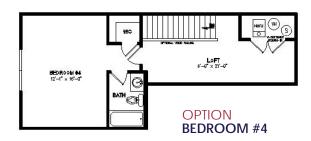

# HUDSON

RANCH STYLE | 3 BEDROOMS | 2 BATHS 2 CAR GARAGE | 1,773 SQUARE FEET



Phone: 937.531.5505 Fax: 937.278.6334 obererhomes.com







#### **FLOOR PLAN**



## **OPTIONS**



OPTION COVERED PATIO







ENLARGED WALK IN CLOSET

# HUDSON ADDITIONAL OPTIONS



OPTION FIRST FLOOR W/ GAME ROOM





## **ELEVATIONS**

#### **ELEVATION A LEFT**



#### **ELEVATION A RIGHT**



**ELEVATION B LEFT** 



**ELEVATION B RIGHT** 



### FEATURES HUDSON

Covered Front Porch
Open Concept Floor Plan
Spacious Great Room

Island in Kitchen Range with Hood Florida Room Dual Vanities in Owners Suite

Large Walk-In Closet in Owners Suite

\* Features listed above may not be all standard options. Upgraded options are at additional costs. Features are subject to change without notice.