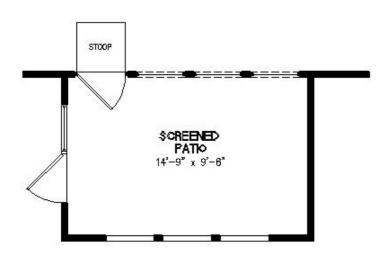

# HUDSON

RANCH STYLE | 3 BEDROOMS | 2 BATHS 2 CAR GARAGE | 1,773 SQUARE FEET



Phone: 937.531.5505 Fax: 937.278.6334 obererhomes.com







#### **FLOOR PLAN**



## **OPTIONS**



OPTION COVERED PATIO







ENLARGED WALK IN CLOSET

# HUDSON ADDITIONAL OPTIONS



OPTION FIRST FLOOR W/ GAME ROOM





## **ELEVATIONS**

#### **ELEVATION A LEFT**



#### **ELEVATION A RIGHT**



**ELEVATION B LEFT** 



**ELEVATION B RIGHT** 



### FEATURES HUDSON

Covered Front Porch
Open Concept Floor Plan
Spacious Great Room

Island in Kitchen Range with Hood Florida Room Dual Vanities in Owners Suite

Large Walk-In Closet in Owners Suite

\* Features listed above may not be all standard options. Upgraded options are at additional costs. Features are subject to change without notice.