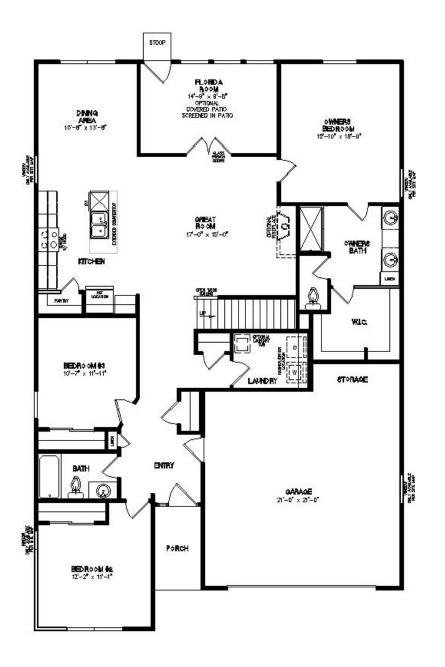

#### **FLOOR PLAN**

### FEATURES HUDSON

Covered Front Porch
Open Concept Floor Plan
Spacious Great Room

Island in Kitchen Range with Hood Florida Room Dual Vanities in Owners Suite

Large Walk-In Closet in Owners Suite

\* Features listed above may not be all standard options. Upgraded options are at additional costs. Features are subject to change without notice.