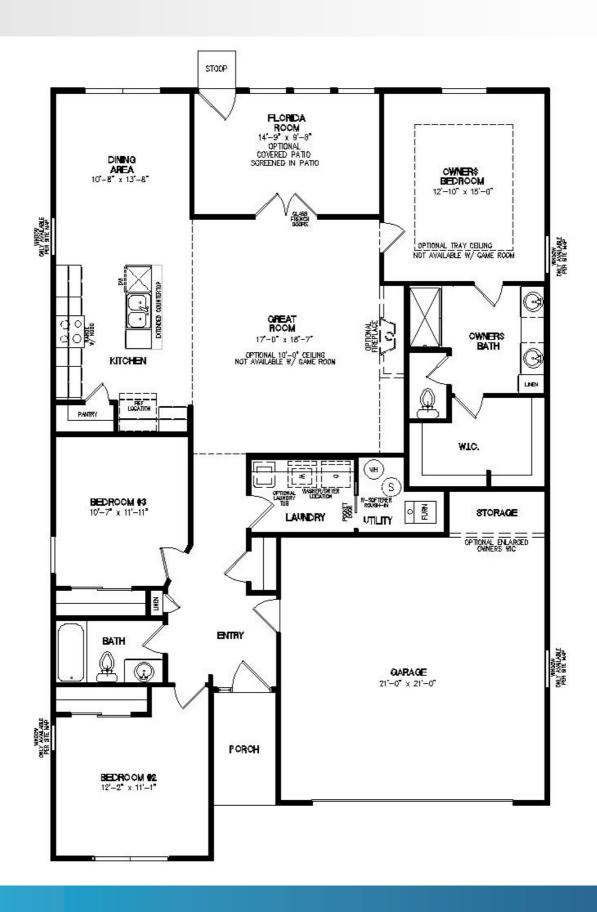

#### **FLOOR PLAN**

### FEATURES HUDSON

Covered Front Porch
Open Concept Floor Plan
Spacious Great Room

Island in Kitchen Range with Hood Florida Room Dual Vanities in Owners Suite

Large Walk-In Closet in Owners Suite

\* Features listed above may not be all standard options. Upgraded options are at additional costs. Features are subject to change without notice.