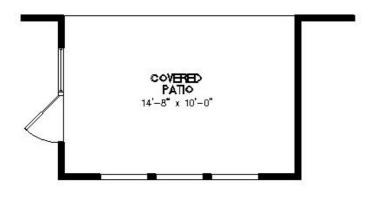

# HUDSON

RANCH STYLE | 3 BEDROOMS | 2 BATHS 2 CAR GARAGE | 1,773 SQUARE FEET



Phone: 937.531.5505 Fax: 937.278.6334 obererhomes.com







#### **FLOOR PLAN**



## **OPTIONS**



OPTION COVERED PATIO







ENLARGED WALK IN CLOSET

# HUDSON ADDITIONAL OPTIONS



OPTION FIRST FLOOR W/ GAME ROOM





## **ELEVATIONS**

#### **ELEVATION A LEFT**



#### **ELEVATION A RIGHT**



**ELEVATION B LEFT** 



**ELEVATION B RIGHT** 



### FEATURES HUDSON

Covered Front Porch
Open Concept Floor Plan
Spacious Great Room

Island in Kitchen Range with Hood Florida Room Dual Vanities in Owners Suite

Large Walk-In Closet in Owners Suite

\* Features listed above may not be all standard options. Upgraded options are at additional costs. Features are subject to change without notice.