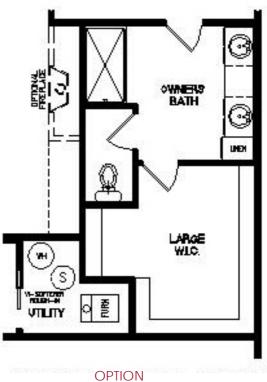

# HUDSON

RANCH STYLE | 3 BEDROOMS | 2 BATHS 2 CAR GARAGE | 1,773 SQUARE FEET



Phone: 937.531.5505 Fax: 937.278.6334 obererhomes.com







#### **FLOOR PLAN**



## **OPTIONS**



OPTION COVERED PATIO







ENLARGED WALK IN CLOSET

# HUDSON ADDITIONAL OPTIONS



OPTION FIRST FLOOR W/ GAME ROOM





## **ELEVATIONS**

#### **ELEVATION A LEFT**



#### **ELEVATION A RIGHT**



**ELEVATION B LEFT** 



**ELEVATION B RIGHT** 



### FEATURES HUDSON

Covered Front Porch
Open Concept Floor Plan
Spacious Great Room

Island in Kitchen Range with Hood Florida Room Dual Vanities in Owners Suite

Large Walk-In Closet in Owners Suite

\* Features listed above may not be all standard options. Upgraded options are at additional costs. Features are subject to change without notice.