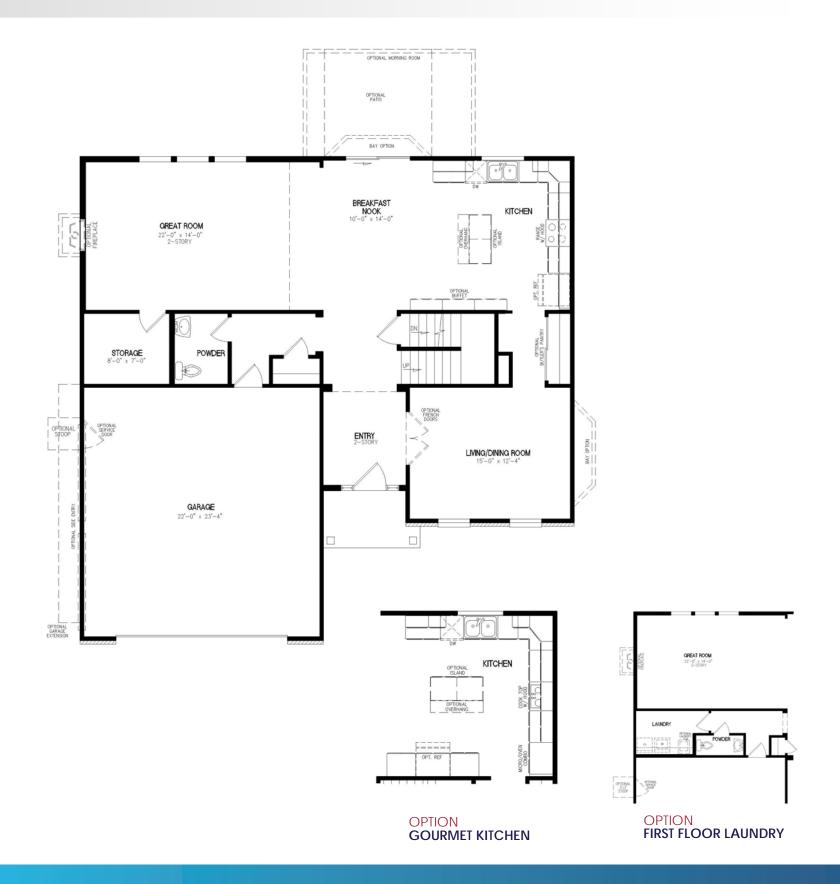

## FIRST FLOOR

## **ELEVATIONS**

**ELEVATION A** 

**ELEVATION B** 

**ELEVATION D** 

**ELEVATION E** 

**ELEVATION F** 

Covered Front Porch
Two Story Entry
Two Story Great Room
Breakfast Nook

Range with Hood
Formal Dining Room
Additional Storage Space

Second Floor Laundry
Dual Vanities in Owners Suite
Walk-In Closet in Owners Suite

\* Features listed above may not be all standard options. Upgraded options are at additional costs. Features are subject to change without notice.