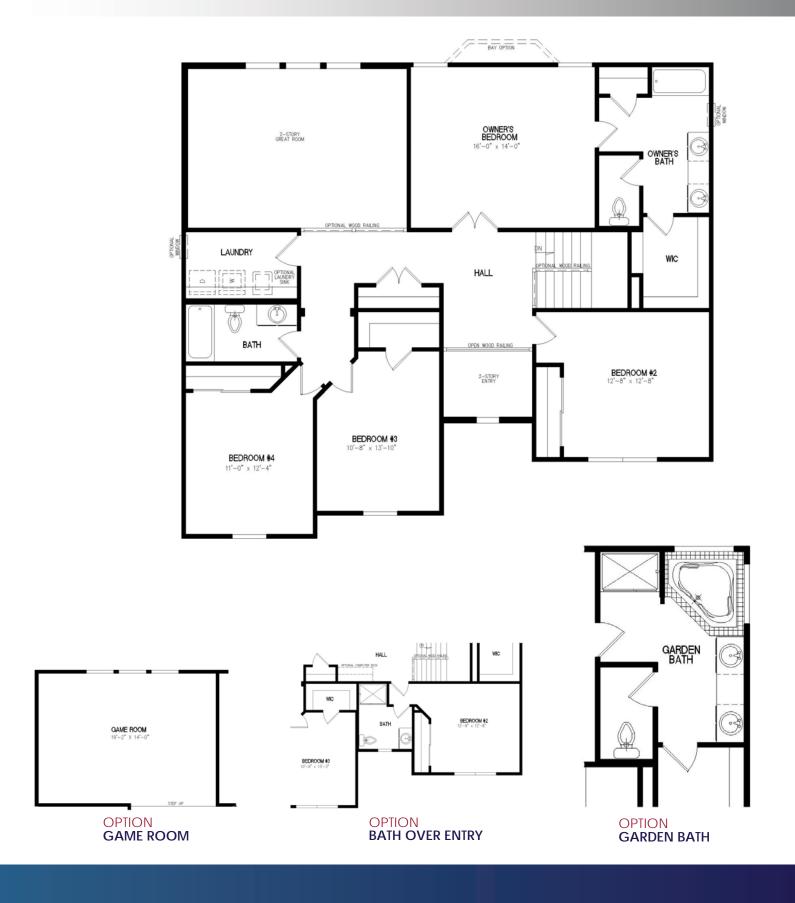

## SECOND FLOOR

## **ELEVATIONS**

**ELEVATION A** 

**ELEVATION B** 

**ELEVATION D** 

**ELEVATION E** 

**ELEVATION F** 

Covered Front Porch
Two Story Entry
Two Story Great Room
Breakfast Nook

Range with Hood
Formal Dining Room
Additional Storage Space

Second Floor Laundry
Dual Vanities in Owners Suite
Walk-In Closet in Owners Suite

\* Features listed above may not be all standard options. Upgraded options are at additional costs. Features are subject to change without notice.