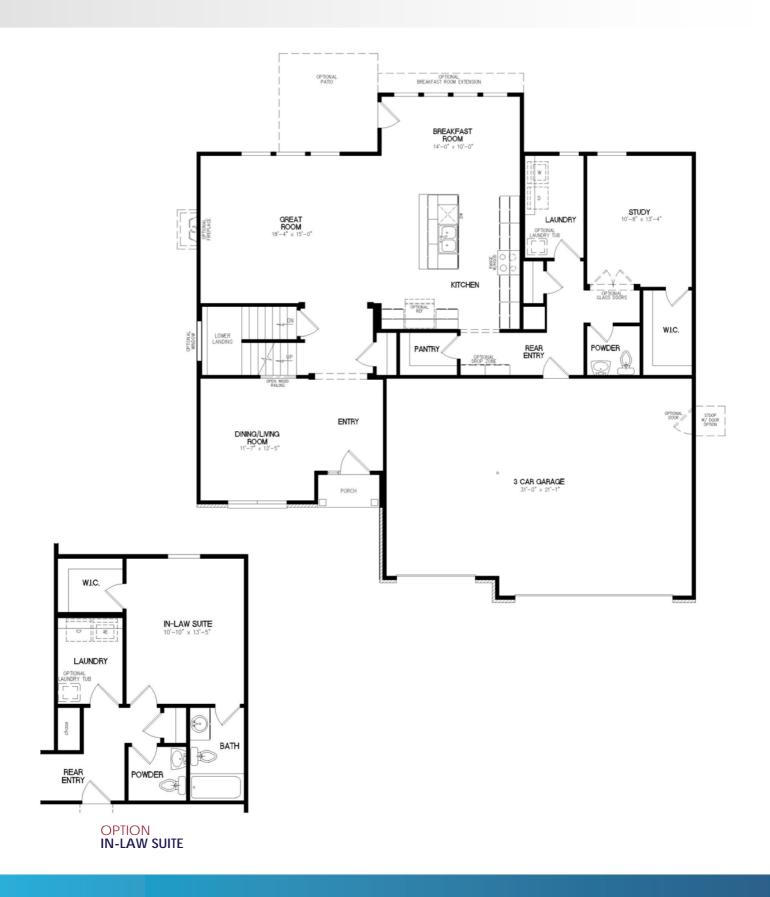

## PRESLEY

TWO STORY | 4 BEDROOMS | 2.5 BATHS 3 CAR GARAGE | 2,864 SQUARE FEET



**Oberer Companies** 3445 Newmark Drive Miamisburg, Ohio 45342 Phone: 937.531.5505 Fax: 937.278.6334 obererhomes.com







## **FIRST FLOOR**



## **SECOND FLOOR**









OPTION ENLARGED WIC

OPTION GARDEN BATH

## **ELEVATIONS**

ELEVATION A



**ELEVATION B** 



**ELEVATION C** 



**ELEVATION D** 





Covered Front Porch
3 Car Garage
Dining/Living Room off Entry
Study on First Floor

Spacious Great Room Range with Hood Island in Kitchen Walk-In Pantry First Floor Laundry

Dual Vanities in Owners Suite

Large Walk-In Closet in Owners Suite

Walk-In Closets in all Bedrooms

\* Features listed above may not be all standard options. Upgraded options are at additional costs. Features are subject to change without notice.