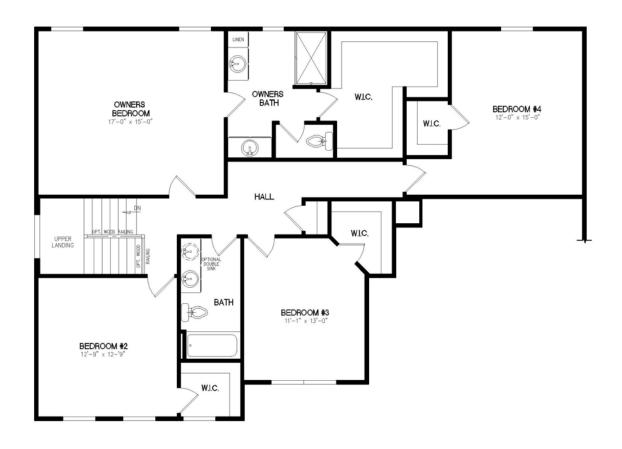

## PRESLEY

TWO STORY | 4 BEDROOMS | 2.5 BATHS 3 CAR GARAGE | 2,864 SQUARE FEET



**Oberer Companies** 3445 Newmark Drive Miamisburg, Ohio 45342 Phone: 937.531.5505 Fax: 937.278.6334 obererhomes.com







## **FIRST FLOOR**



## **SECOND FLOOR**









OPTION ENLARGED WIC

OPTION GARDEN BATH

## **ELEVATIONS**

ELEVATION A



**ELEVATION B** 



**ELEVATION C** 



**ELEVATION D** 





Covered Front Porch
3 Car Garage
Dining/Living Room off Entry
Study on First Floor

Spacious Great Room Range with Hood Island in Kitchen Walk-In Pantry First Floor Laundry

Dual Vanities in Owners Suite

Large Walk-In Closet in Owners Suite

Walk-In Closets in all Bedrooms

\* Features listed above may not be all standard options. Upgraded options are at additional costs. Features are subject to change without notice.