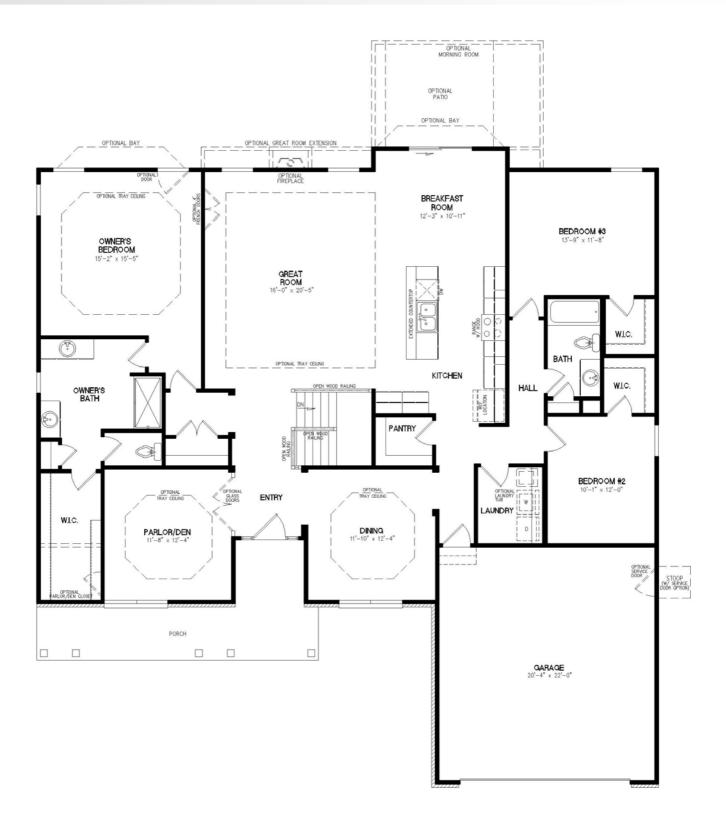

### **FLOOR PLAN**

### FEATURES WHITNEY II

Covered Front Porch Open Concept Floor Plan Spacious Great Room Range with Hood Walk-In Pantry Island in Kitchen Dual Walk-In Closets in Owners Suite Walk-In Closets in all Bedrooms