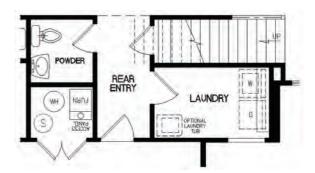

# **ASHBROOK**

RANCH STYLE | 3 BEDROOMS | 2.5 BATHS 3 CAR GARAGE | 2,110 SQUARE FEET



**Oberer Companies** 3445 Newmark Drive Miamisburg, Ohio 45342 Phone: 937.531.5505 Fax: 937.278.6334 obererhomes.com







### **FLOOR PLAN**



### **OPTIONS**



OPTION
GARDEN BATH #1



OPTION
GARDEN BATH #2



OPTION UTILITY LOCATION ON SLAB



OPTION UTILITY LOCATION WITH GAME ROOM



OPTION GAME ROOM

## **ELEVATIONS**

ELEVATION A ELEVATION B ELEVATION C







#### FEATURES ASHBROOK

Covered Front Porch
3 Car Garage
Open Concept Floor Plan
Spacious Great Room

10' Ceilings in main living areasRange with HoodWalk-In PantryIsland in Kitchen

Craft Room
Dual Vanities in Owners Suite
Dual Walk-in Closets in Owners Suite
Additional Storage Space

\* Features listed above may not be all standard options. Upgraded options are at additional costs. Features are subject to change without notice.