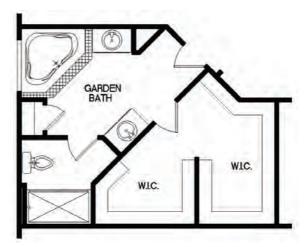

### **OPTIONS**

OPTION
GARDEN BATH #1

OPTION
GARDEN BATH #2

OPTION UTILITY LOCATION ON SLAB

OPTION UTILITY LOCATION WITH GAME ROOM

OPTION GAME ROOM