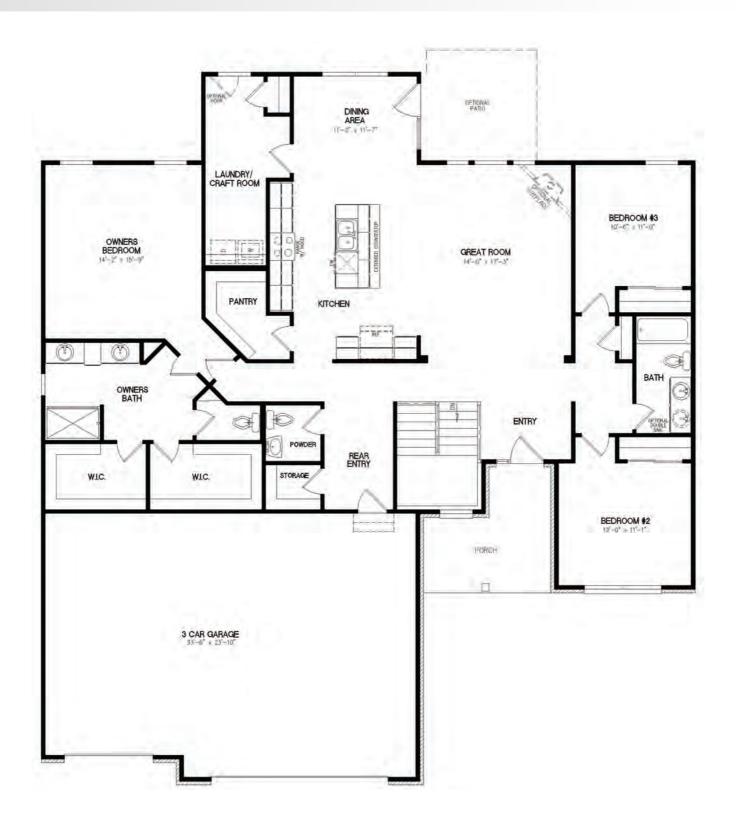

### **FLOOR PLAN**

#### FEATURES ASHBROOK

Covered Front Porch
3 Car Garage
Open Concept Floor Plan
Spacious Great Room

10' Ceilings in main living areasRange with HoodWalk-In PantryIsland in Kitchen

Craft Room
Dual Vanities in Owners Suite
Dual Walk-in Closets in Owners Suite
Additional Storage Space