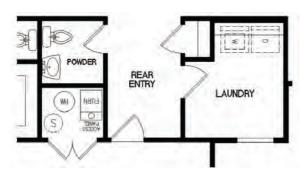

### **OPTIONS**

OPTION
GARDEN BATH #1

OPTION
GARDEN BATH #2

OPTION UTILITY LOCATION ON SLAB

OPTION UTILITY LOCATION WITH GAME ROOM

OPTION GAME ROOM