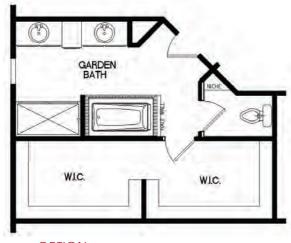

### **OPTIONS**

OPTION
GARDEN BATH #1

OPTION
GARDEN BATH #2

OPTION UTILITY LOCATION ON SLAB

OPTION UTILITY LOCATION WITH GAME ROOM

OPTION GAME ROOM