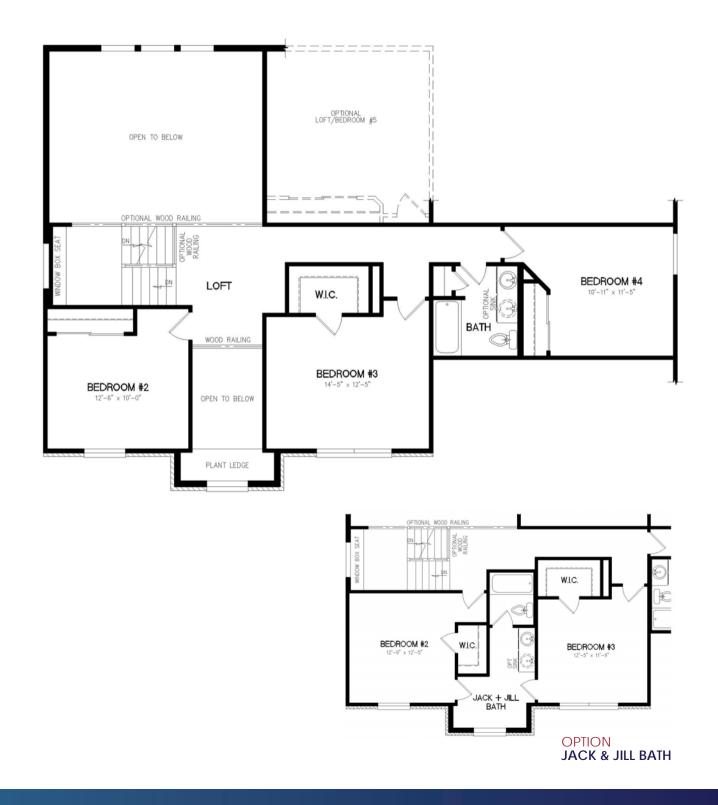

# DEVON

TWO STORY | 4 BEDROOMS | 2.5 BATHS 2 CAR GARAGE | 2,882 SQUARE FEET FIRST FLOOR OWNERS SUITE





**Phone:** 937.531.5505 **Fax:** 937.278.6334 obererhomes.com







## **FIRST FLOOR**



## **SECOND FLOOR**



## **ELEVATIONS**

ELEVATION A

ELEVATION E

**ELEVATION J** 







# FEATURES DEVON

Covered Front Porch
Two Story Entry
Vaulted Family Room
Vaulted Breakfast Room

Range with Hood Walk-In Pantry Island in Kitchen Study off Entry Formal Dining Room

First Floor Owners Suite

Dual Vanities in Owners Suite

First Floor Laundry

\* Features listed above may not be all standard options. Upgraded options are at additional costs. Features are subject to change without notice.