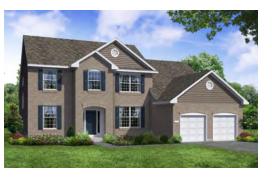

# DEVON

TWO STORY | 4 BEDROOMS | 2.5 BATHS 2 CAR GARAGE | 2,882 SQUARE FEET FIRST FLOOR OWNERS SUITE





**Phone:** 937.531.5505 **Fax:** 937.278.6334 obererhomes.com







## **FIRST FLOOR**



## **SECOND FLOOR**



## **ELEVATIONS**

ELEVATION A

ELEVATION E

**ELEVATION J** 







# FEATURES DEVON

Covered Front Porch
Two Story Entry
Vaulted Family Room
Vaulted Breakfast Room

Range with Hood Walk-In Pantry Island in Kitchen Study off Entry Formal Dining Room

First Floor Owners Suite

Dual Vanities in Owners Suite

First Floor Laundry

\* Features listed above may not be all standard options. Upgraded options are at additional costs. Features are subject to change without notice.