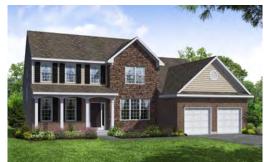

# DEVON

TWO STORY | 4 BEDROOMS | 2.5 BATHS 2 CAR GARAGE | 2,882 SQUARE FEET FIRST FLOOR OWNERS SUITE





**Phone:** 937.531.5505 **Fax:** 937.278.6334 obererhomes.com







## **FIRST FLOOR**



## **SECOND FLOOR**



## **ELEVATIONS**

ELEVATION A

ELEVATION E

**ELEVATION J** 







# FEATURES DEVON

Covered Front Porch
Two Story Entry
Vaulted Family Room
Vaulted Breakfast Room

Range with Hood Walk-In Pantry Island in Kitchen Study off Entry Formal Dining Room

First Floor Owners Suite

Dual Vanities in Owners Suite

First Floor Laundry

\* Features listed above may not be all standard options. Upgraded options are at additional costs. Features are subject to change without notice.