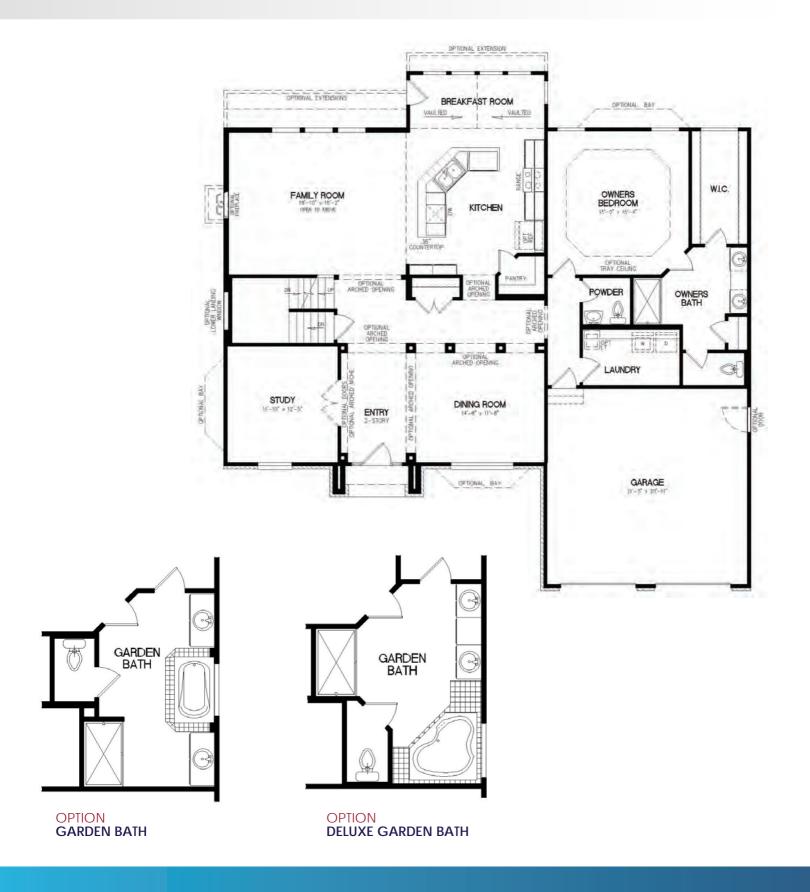

## **FIRST FLOOR**

# FEATURES DEVON

Covered Front Porch
Two Story Entry
Vaulted Family Room
Vaulted Breakfast Room

Range with Hood Walk-In Pantry Island in Kitchen Study off Entry Formal Dining Room

First Floor Owners Suite

Dual Vanities in Owners Suite

First Floor Laundry

\* Features listed above may not be all standard options. Upgraded options are at additional costs. Features are subject to change without notice.