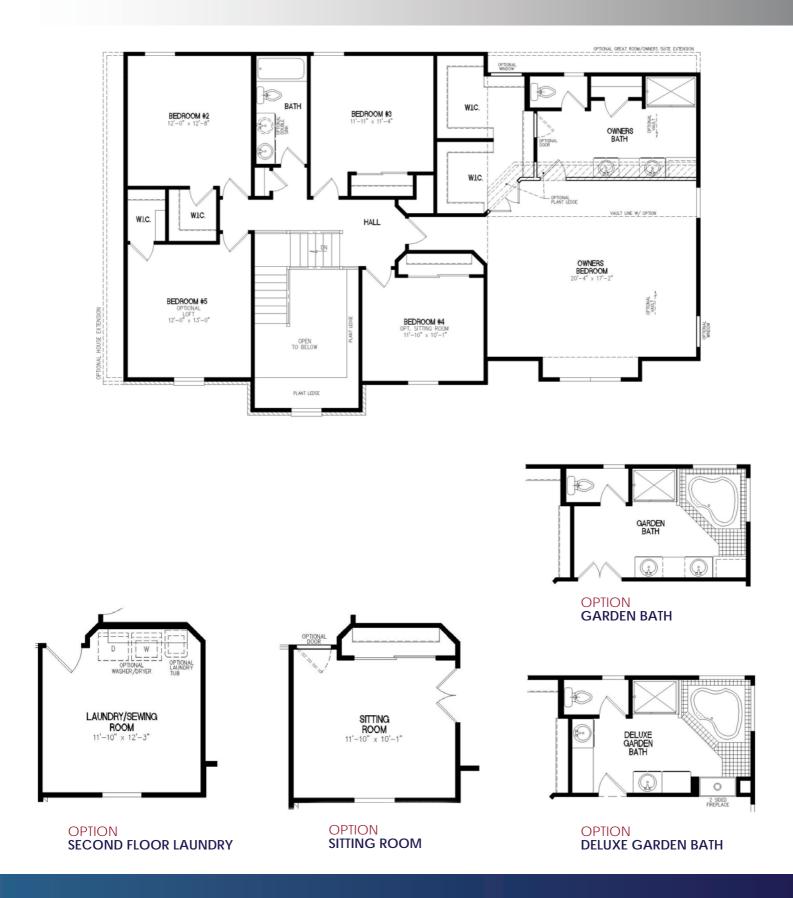

## **SECOND FLOOR**

### FEATURES LANCASTER II

Covered Front Porch Two Story Entry Den off Main Entry Spacious Great Room Range with Hood Island in Kitchen Formal Dining Room Breakfast Nook Dual Vanities in Owners Suite Dual Walk-In Closets in Owners Suite