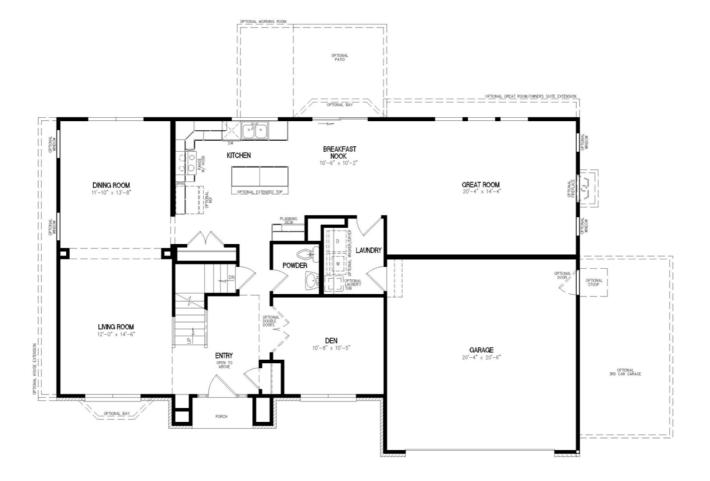

### **FIRST FLOOR**

### FEATURES LANCASTER II

Covered Front Porch Two Story Entry Den off Main Entry Spacious Great Room Range with Hood Island in Kitchen Formal Dining Room Breakfast Nook Dual Vanities in Owners Suite Dual Walk-In Closets in Owners Suite