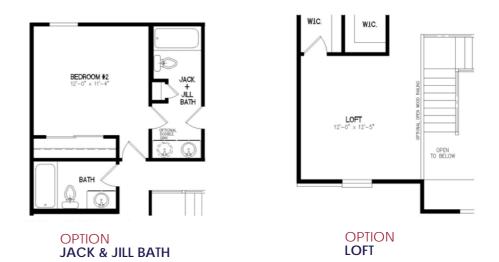

OBERER HOMES

# LANCASTER II

TWO STORY | 5 BEDROOMS | 2.5 BATHS 2 CAR GARAGE | 3,090 SQUARE FEET



**Oberer Companies** 3445 Newmark Drive Miamisburg, Ohio <u>45342</u> Phone: 937.531.5505 Fax: 937.278.6334 obererhomes.com

© Oberer Residential Construction, Ltd., 03/2022



### **FIRST FLOOR**





## **SECOND FLOOR**



## **ELEVATIONS**

#### ELEVATION A

#### ELEVATION C

#### ELEVATION F







#### ELEVATION G



### FEATURES LANCASTER II

Covered Front Porch Two Story Entry Den off Main Entry Spacious Great Room Range with Hood Island in Kitchen Formal Dining Room Breakfast Nook Dual Vanities in Owners Suite Dual Walk-In Closets in Owners Suite

\* Features listed above may not be all standard options. Upgraded options are at additional costs. Features are subject to change without notice.