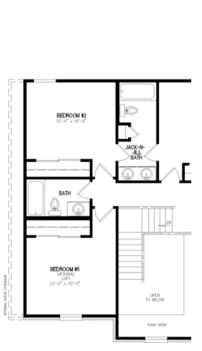

OBERER HOMES

# LANCASTER III

TWO STORY | 5 BEDROOMS | 2.5 BATHS 2 CAR GARAGE | 3,098 SQUARE FEET



**Oberer Companies** 3445 Newmark Drive Miamisburg, Ohio 45342 Phone: 937.531.5505 Fax: 937.278.6334 obererhomes.com

© Oberer Residential Construction, Ltd., 03/2022



### **FIRST FLOOR**







#### **OPTION** SECOND FLOOR LAUNDRY

LAUNDRY



OPTION **JACK & JILL BATH** 

#### OPTION **DELUXE GARDEN BATH**





OPTION **GARDEN BATH** 





## **SECOND FLOOR**

## **ELEVATIONS**

#### ELEVATION A

#### ELEVATION C

#### ELEVATION F







#### ELEVATION G



### FEATURES LANCASTER III

Covered Front Porch Two Story Entry Den off Main Entry Spacious Great Room Range with Hood Island in Kitchen Formal Dining Room Walk-In Pantry Breakfast Nook Dual Vanities in Owners Suite Dual Walk-In Closets in Owners Suite

\* Features listed above may not be all standard options. Upgraded options are at additional costs. Features are subject to change without notice.