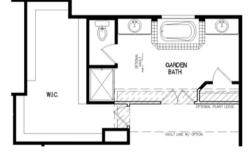

OBERER HOMES

# LANCASTER III

TWO STORY | 5 BEDROOMS | 2.5 BATHS 2 CAR GARAGE | 3,098 SQUARE FEET



**Oberer Companies** 3445 Newmark Drive Miamisburg, Ohio 45342 Phone: 937.531.5505 Fax: 937.278.6334 obererhomes.com

© Oberer Residential Construction, Ltd., 03/2022



### **FIRST FLOOR**







#### **OPTION** SECOND FLOOR LAUNDRY

LAUNDRY



OPTION **JACK & JILL BATH** 

#### OPTION **DELUXE GARDEN BATH**





OPTION **GARDEN BATH** 





## **SECOND FLOOR**

## **ELEVATIONS**

#### ELEVATION A

#### ELEVATION C

#### ELEVATION F







#### ELEVATION G



### FEATURES LANCASTER III

Covered Front Porch Two Story Entry Den off Main Entry Spacious Great Room Range with Hood Island in Kitchen Formal Dining Room Walk-In Pantry Breakfast Nook Dual Vanities in Owners Suite Dual Walk-In Closets in Owners Suite

\* Features listed above may not be all standard options. Upgraded options are at additional costs. Features are subject to change without notice.