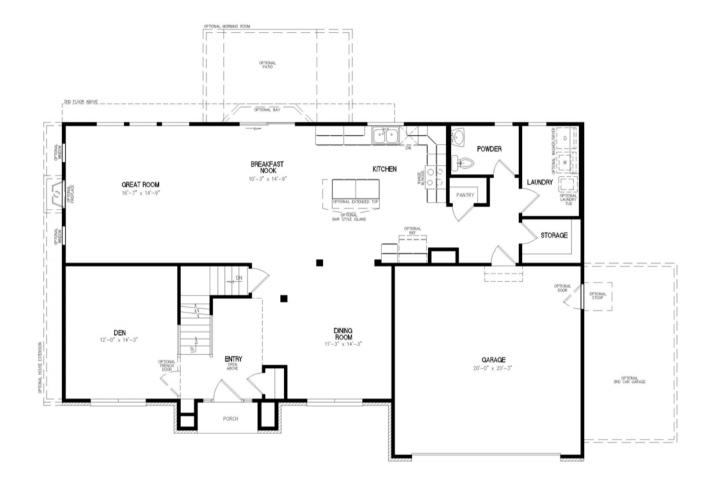

### **FIRST FLOOR**

### FEATURES LANCASTER III

Covered Front Porch Two Story Entry Den off Main Entry Spacious Great Room Range with Hood Island in Kitchen Formal Dining Room Walk-In Pantry Breakfast Nook Dual Vanities in Owners Suite Dual Walk-In Closets in Owners Suite