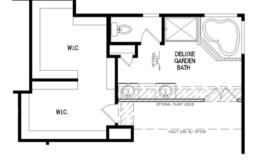

OBERER HOMES

# LANCASTER III

TWO STORY | 5 BEDROOMS | 2.5 BATHS 2 CAR GARAGE | 3,098 SQUARE FEET



**Oberer Companies** 3445 Newmark Drive Miamisburg, Ohio 45342 Phone: 937.531.5505 Fax: 937.278.6334 obererhomes.com

© Oberer Residential Construction, Ltd., 03/2022



### **FIRST FLOOR**







#### **OPTION** SECOND FLOOR LAUNDRY

LAUNDRY



OPTION **JACK & JILL BATH** 

#### OPTION **DELUXE GARDEN BATH**





OPTION **GARDEN BATH** 





## **SECOND FLOOR**

## **ELEVATIONS**

#### ELEVATION A

#### ELEVATION C

#### ELEVATION F







#### ELEVATION G



### FEATURES LANCASTER III

Covered Front Porch Two Story Entry Den off Main Entry Spacious Great Room Range with Hood Island in Kitchen Formal Dining Room Walk-In Pantry Breakfast Nook Dual Vanities in Owners Suite Dual Walk-In Closets in Owners Suite

\* Features listed above may not be all standard options. Upgraded options are at additional costs. Features are subject to change without notice.