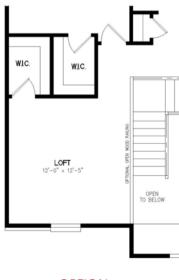

OBERER HOMES

# LANCASTER III

TWO STORY | 5 BEDROOMS | 2.5 BATHS 2 CAR GARAGE | 3,098 SQUARE FEET



**Oberer Companies** 3445 Newmark Drive Miamisburg, Ohio 45342 Phone: 937.531.5505 Fax: 937.278.6334 obererhomes.com

© Oberer Residential Construction, Ltd., 03/2022



### **FIRST FLOOR**







#### **OPTION** SECOND FLOOR LAUNDRY

LAUNDRY



OPTION **JACK & JILL BATH** 

#### OPTION **DELUXE GARDEN BATH**





OPTION **GARDEN BATH** 





## **SECOND FLOOR**

## **ELEVATIONS**

#### ELEVATION A

#### ELEVATION C

#### ELEVATION F







#### ELEVATION G



### FEATURES LANCASTER III

Covered Front Porch Two Story Entry Den off Main Entry Spacious Great Room Range with Hood Island in Kitchen Formal Dining Room Walk-In Pantry Breakfast Nook Dual Vanities in Owners Suite Dual Walk-In Closets in Owners Suite

\* Features listed above may not be all standard options. Upgraded options are at additional costs. Features are subject to change without notice.