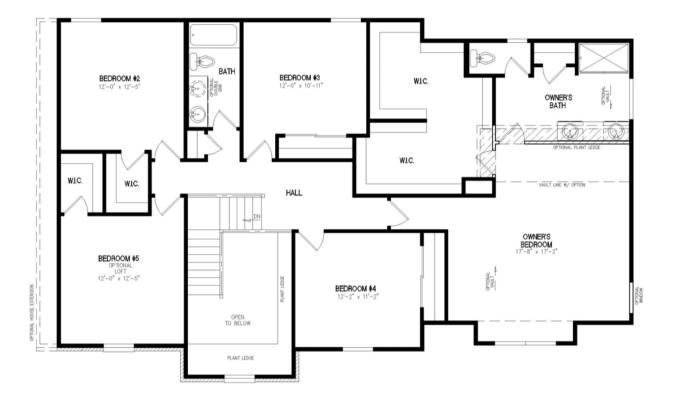

OBERER HOMES

# LANCASTER III

TWO STORY | 5 BEDROOMS | 2.5 BATHS 2 CAR GARAGE | 3,098 SQUARE FEET



**Oberer Companies** 3445 Newmark Drive Miamisburg, Ohio 45342 Phone: 937.531.5505 Fax: 937.278.6334 obererhomes.com

© Oberer Residential Construction, Ltd., 03/2022



### **FIRST FLOOR**







#### **OPTION** SECOND FLOOR LAUNDRY

LAUNDRY



OPTION **JACK & JILL BATH** 

#### OPTION **DELUXE GARDEN BATH**





OPTION **GARDEN BATH** 





## **SECOND FLOOR**

## **ELEVATIONS**

#### ELEVATION A

#### ELEVATION C

#### ELEVATION F







#### ELEVATION G



### FEATURES LANCASTER III

Covered Front Porch Two Story Entry Den off Main Entry Spacious Great Room Range with Hood Island in Kitchen Formal Dining Room Walk-In Pantry Breakfast Nook Dual Vanities in Owners Suite Dual Walk-In Closets in Owners Suite

\* Features listed above may not be all standard options. Upgraded options are at additional costs. Features are subject to change without notice.