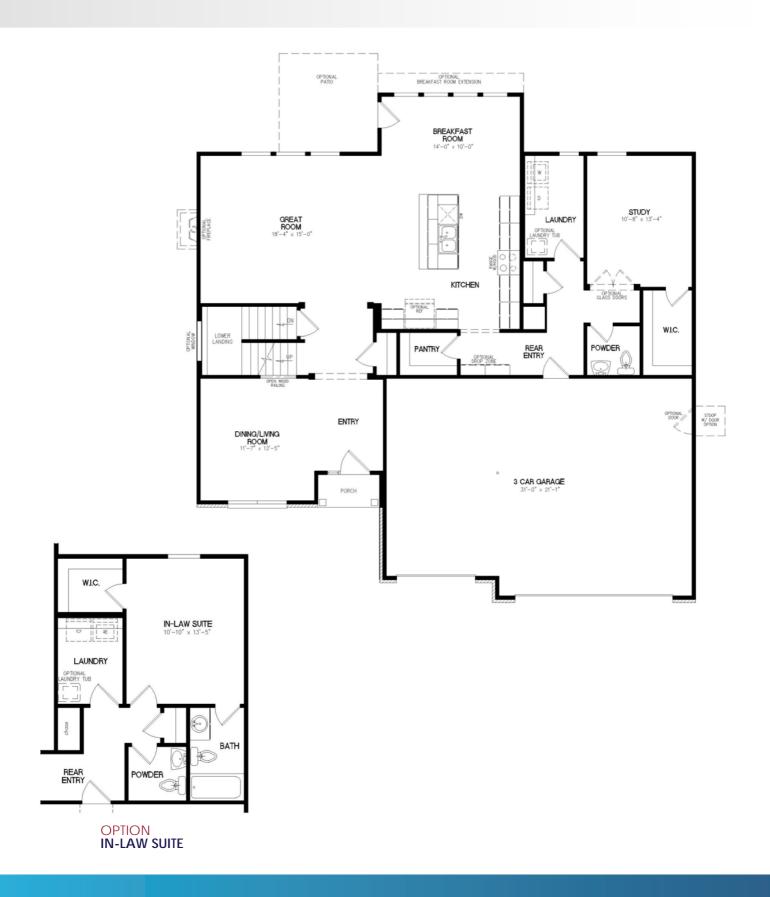

## **FIRST FLOOR**

#### FEATURES PRESLEY

Covered Front Porch
3 Car Garage
Dining/Living Room off Entry
Study on First Floor

Spacious Great Room Range with Hood Island in Kitchen Walk-In Pantry First Floor Laundry
Dual Vanities in Owners Suite
Large Walk-In Closet in Owners Suite
Walk-In Closets in all Bedrooms