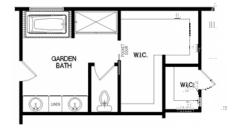

# PRESLEY

TWO STORY | 4 BEDROOMS | 2.5 BATHS 3 CAR GARAGE | 2,864 SQUARE FEET



**Oberer Companies** 3445 Newmark Drive Miamisburg, Ohio 45342 Phone: 937.531.5505 Fax: 937.278.6334 obererhomes.com







## **FIRST FLOOR**



## **SECOND FLOOR**









OPTION ENLARGED WIC

OPTION GARDEN BATH

#### **ELEVATIONS**

ELEVATION A



ELEVATION B



**ELEVATION C** 



**ELEVATION D** 



ELEVATION E



#### FEATURES PRESLEY

Covered Front Porch
3 Car Garage
Dining/Living Room off Entry
Study on First Floor

Spacious Great Room Range with Hood Island in Kitchen Walk-In Pantry First Floor Laundry
Dual Vanities in Owners Suite
Large Walk-In Closet in Owners Suite
Walk-In Closets in all Bedrooms

\* Features listed above may not be all standard options. Upgraded options are at additional costs. Features are subject to change without notice.