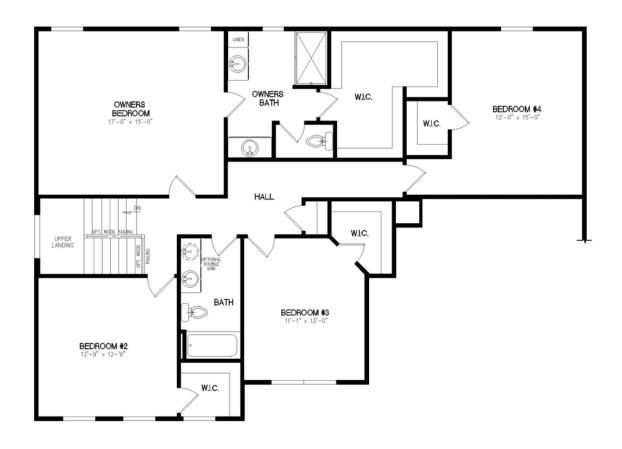

## **SECOND FLOOR**

OPTION ENLARGED WIC

OPTION GARDEN BATH

#### FEATURES PRESLEY

Covered Front Porch
3 Car Garage
Dining/Living Room off Entry
Study on First Floor

Spacious Great Room Range with Hood Island in Kitchen Walk-In Pantry First Floor Laundry
Dual Vanities in Owners Suite
Large Walk-In Closet in Owners Suite
Walk-In Closets in all Bedrooms