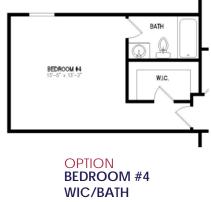

OBERER HOMES

# REMINGTON

TWO STORY | 4 BEDROOMS | 2.5 BATHS 2 CAR GARAGE | 2,733 SQUARE FEET



**Oberer Companies** 3445 Newmark Drive Miamisburg, Ohio 45342 Phone: 937.531.5505 Fax: 937.278.6334 obererhomes.com

© Oberer Residential Construction, Ltd., 03/2022



### **FIRST FLOOR**





### **SECOND FLOOR**



OPTION GAME ROOM OPTION GARDEN BATH #1

#### OPTION GARDEN BATH #2

## **ELEVATIONS**

#### ELEVATION A



#### ELEVATION D

#### ELEVATION B



#### ELEVATION E

ELEVATION C







### FEATURES REMINGTON

Covered Front Porch Two Story Entry Study off Main Entry First Floor Laundry Range with Hood Island in Kitchen Additional Storage Space Dual Vanities in Owners Suite Dual Walk-In Closets in Owners Suite

\* Features listed above may not be all standard options. Upgraded options are at additional costs. Features are subject to change without notice.