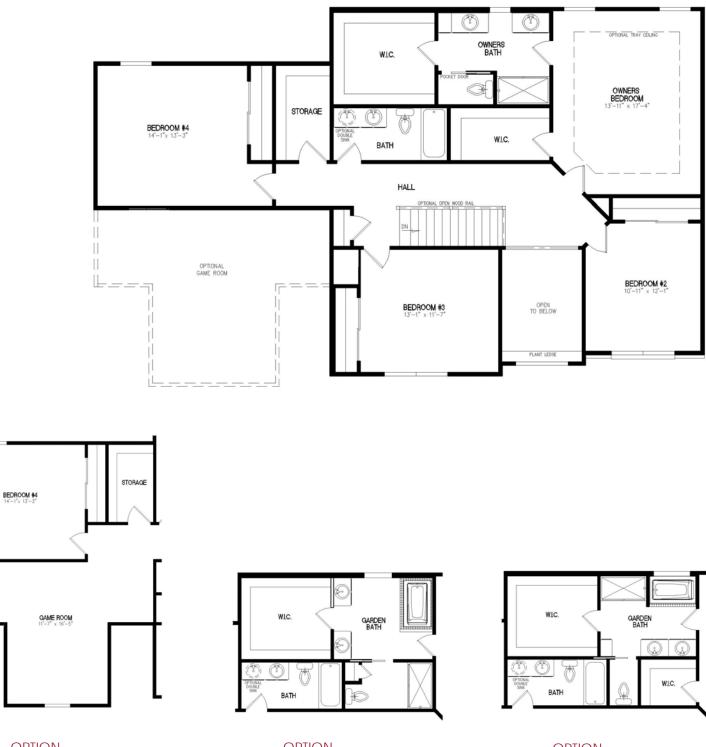

### **SECOND FLOOR**

OPTION GAME ROOM OPTION GARDEN BATH #1

#### OPTION GARDEN BATH #2

### FEATURES REMINGTON

Covered Front Porch Two Story Entry Study off Main Entry First Floor Laundry Range with Hood Island in Kitchen Additional Storage Space Dual Vanities in Owners Suite Dual Walk-In Closets in Owners Suite