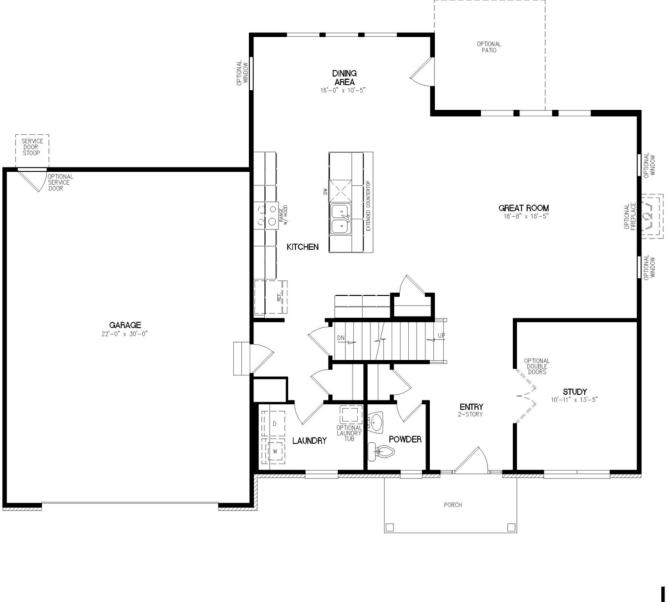

### **FIRST FLOOR**

### FEATURES REMINGTON

Covered Front Porch Two Story Entry Study off Main Entry First Floor Laundry Range with Hood Island in Kitchen Additional Storage Space Dual Vanities in Owners Suite Dual Walk-In Closets in Owners Suite