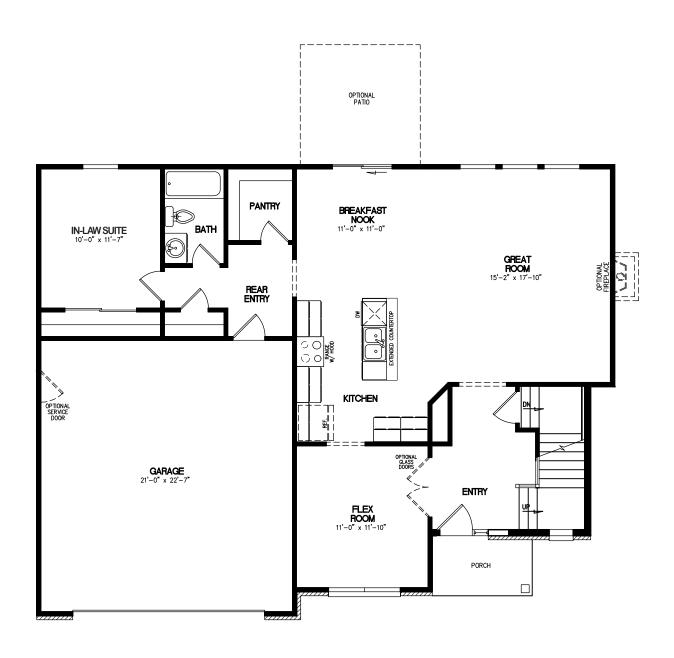

## FIRST FLOOR

#### FEATURES REAGAN

Cover Front Porch
Open Concept Floor Plan
Spacious Great Room
Flex Room off Main Entry

Walk-In Pantry
Island in Kitchen
Second Floor Laundry
Large Walk-In Closet In Owners Suite

In-Law Suite on Main Floor
Dual Vanities in Owners Suite