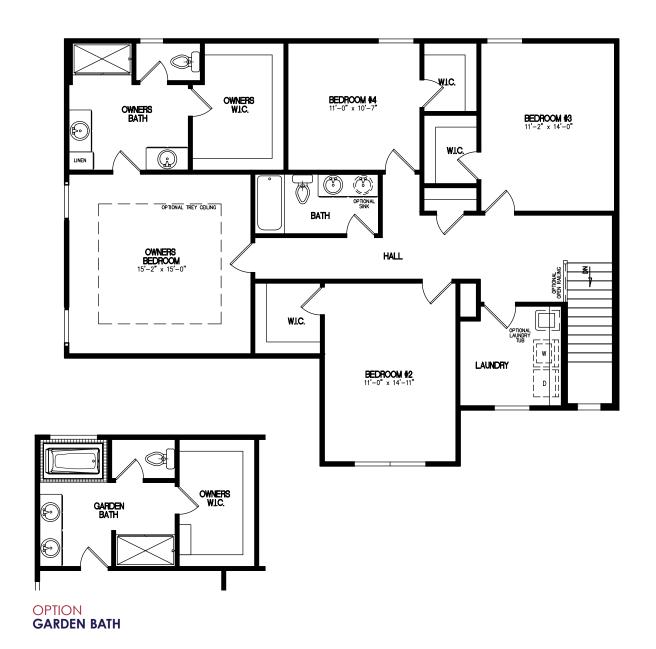

### SECOND FLOOR

#### FEATURES REAGAN

Cover Front Porch
Open Concept Floor Plan
Spacious Great Room
Flex Room off Main Entry

Walk-In Pantry
Island in Kitchen
Second Floor Laundry
Large Walk-In Closet In Owners Suite

In-Law Suite on Main Floor
Dual Vanities in Owners Suite